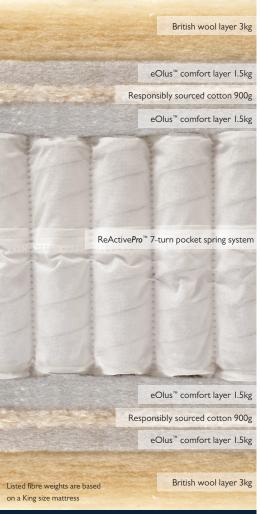

#### SPRING TYPE

ReActive*Pro*<sup>™</sup> 7-turn pocket spring system with Triple Edge Protection™.

#### FILLINGS

Layers of certified British wool traceable to assured farms, responsibly sourced cotton and sustainable eOlus<sup>™</sup> fibres.